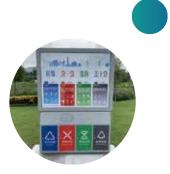

# SOLAR GARBAGE SORTING KIOSK

# Four classification garbage kiosk

Size: 4600mm\*1400mm\*3100mm Advertising area: 0.88 m²\*2 3.98 m²\*2

Optional functions: LED text broadcast, publicity soft film light box, intelligent time control, monitoring system, intelligent background. Cabinet material: galvanized sheet (stainless steel) + tempered