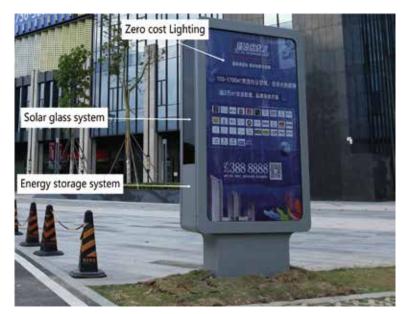

### Introduction of solar advertising light box

The solar advertising light box is mainly combined with the novel and personalized needs of the advertising market, and carries out a targeted appearance design. It uses solar power generation glass, controllers, lead-acid maintenance-free batteries and new light sources of ultra-high brightness light-emitting diodes as power supply systems and light sources. Simultaneously use High-efficiency nano-luminescent materials make the point light source into a surface light source, and the light is more uniform. Fine workmanship, high quality, unique shape. The solar power supply system performs electric energy conversion and storage during the day, and the cabinet emits light at night. It not only saves electricity, is green and environmentally friendly, but also plays the role of advertising and beautifying the environment.

#### **Function Features**

With its unique design concept, the solar advertising light box has opened up a new field for the advertising industry. Not only has the original promotional effect of advertising, but also lights up the night life of cities and communities. It adds a different kind of scenery to our life without the need for wires and cables. It adopts a solar power supply system and the light source is imported. LED lights, single-chip microcomputer charge and discharge control, equipped with high-frequency energy-saving electronic ballasts with DC output, and equipped with maintenance-free batteries. It has output overload protection, output short circuit protection, input reverse connection protection, overcharge and overdischarge automatic protection function, solar advertising light box also has high luminous efficiency, uniform light distribution, and has light control or time control automatic light-on function.

#### Model number: CD-XXP-2

Size: 1400mm\*420mm\*2385mm

Advertising area: 4.29 m²

Solar glass power: 150W

Battery capacity: 12V/40Ah

Cabinet material: galvanized sheet (stainless steel) +tempered glass

Surface treatment: heat electrostatic