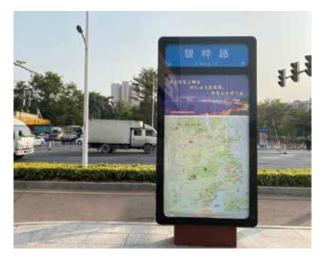

# SOLAR ROAD NAMEPLATE LIGHT BOX

#### Model number: CD-LMP-1

Dimensions: 1400mm×420mm×2835mm

Advertising area: 4.29 m² Solar glass power 250W

Battery capacity: 12V/60Ah

Cabinet material: galvanized sheet (stainless steel)+tempered glass

Surface treatment: heat electrostatic spraying, baking paint

# Signs, billboards

There are a large number of applications in party building, revolutionary cultural propaganda, civilized policy propaganda, tourist attractions, garden parks, etc., and government public information dissemination.