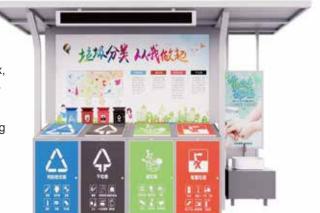

# SOLAR GARBAGE SORTING BOX

# Solar Advertising Light Box with Dustbin

# Optional function

Rolling system, WIFI, video monitoring, city radio, environmental monitoring, SOS one-key help, GPS positioning, USB charging port, electric input port, overflow alarm, compression system, box size customization.

## Customized service

Cabinet material: galvanized sheet (stainless steel) + tempered glass Surface treatment: heat electrostatic spraying, baking paint

Power supply mode: Solar glass

Installation method: cement foundation + anchor bolts