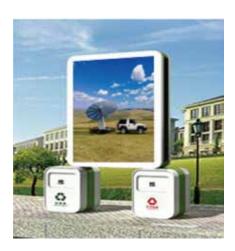

## SOLAR ADVERTISING LIGHT BOX

### Introduction of solar advertising light box

The solar advertising light box is mainly combined with the novel and personalized needs of the advertising market, and carries out a targeted appearance design. It uses solar power generation glass, controllers, lead-acid maintenance-free batteries and new light sources of ultra-high brightness light-emitting diodes as power supply systems and light sources. Simultaneously use High-efficiency nano-luminescent materials make the point light source into a surface light source, and the light is more uniform. Fine workmanship, high quality, unique shape. The solar power supply system performs electric energy conversion and storage during the day, and the cabinet emits light at night. It not only saves electricity, is green and environmentally friendly, but also plays the role of advertising and beautifying the environment.

#### **Function Features**

With its unique design concept, the solar advertising light box has opened up a new field for the advertising industry. Not only has the original promotional effect of advertising, but also lights up the night life of cities and communities. It adds a different kind of scenery to our life without the need for wires and cables. It adopts a solar power supply system and the light source is imported. LED lights, single-chip microcomputer charge and discharge control, equipped with high-frequency energy-saving electronic ballasts with DC output, and equipped with maintenance-free batteries. It has output overload protection, output short circuit protection, input reverse connection protection, overcharge and overdischarge automatic protection function, solar advertising light box also has high luminous efficiency, uniform light distribution, and has light control or time control automatic light-on function.