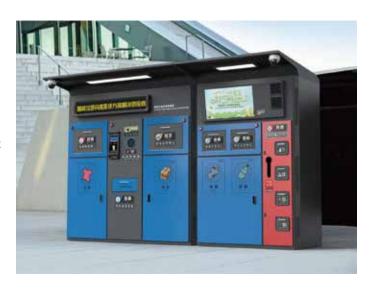

# SOLAR GARBAGE SORTING KIOSK

# Four classification garbage kiosk

Size: 4600mm\*1400mm\*3100mm Advertising area: 0.88 m²\*2 3.98 m²\*2

Optional functions: LED text broadcast, publicity soft film light box, intelligent time control, monitoring system, intelligent background. Cabinet material: galvanized sheet (stainless steel) + tempered

# Smart Solar Garbage Sorting Kiosk

- Web video camera
- Information screen and advertising screen
- Voice playback
- Smart monitoring system
- Foot pedal
- Infrared sensor automatic opening box
- Overfill Alarm Sensor