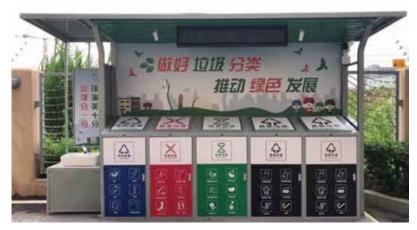

# SOLAR GARBAGE SORTING KIOSK

# Four classification garbage kiosk

Size: 4600mm\*1400mm\*3100mm Advertising area: 0.88 m²\*2 3.98 m²\*2

Optional functions: LED text broadcast, publicity soft film light box, intelligent time control, monitoring system, intelligent background. Cabinet material: galvanized sheet (stainless steel) + tempered

# Smart Solar Garbage Sorting Kiosk

- Web video camera
- Information screen and advertising screen
- Voice playback
- Smart monitoring system
- Foot pedal
- Infrared sensor automatic opening box
- Overfill Alarm Sensor