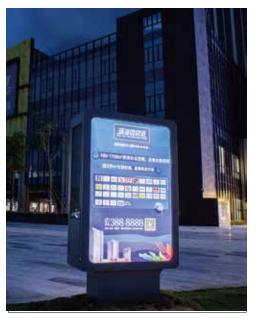

### Introduction of solar advertising light box

The solar advertising light box is mainly combined with the novel and personalized needs of the advertising market, and carries out a targeted appearance design. It uses solar power generation glass, controllers, lead-acid maintenance-free batteries and new light sources of ultra-high brightness light-emitting diodes as power supply systems and light sources. Simultaneously use High-efficiency nano-luminescent materials make the point light source into a surface light source, and the light is more uniform. Fine workmanship, high quality, unique shape. The solar power supply system performs electric energy conversion and storage during the day, and the cabinet emits light at night. It not only saves electricity, is green and environmentally friendly, but also plays the role of advertising and beautifying the environment.

#### **Function Features**

With its unique design concept, the solar advertising light box has opened up a new field for the advertising industry. Not only has the original promotional effect of advertising, but also lights up the night life of cities and communities. It adds a different kind of scenery to our life without the need for wires and cables. It adopts a solar power supply system and the light source is imported. LED lights, single-chip microcomputer charge and discharge control, equipped with high-frequency energy-saving electronic ballasts with DC output, and equipped with maintenance-free batteries. It has output overload protection, output short circuit protection, input reverse connection protection, overcharge and overdischarge automatic protection function, solar advertising light box also has high luminous efficiency, uniform light distribution, and has light control or time control automatic light-on function.

#### Model number: CD-XXP-2

Size: 1400mm\*420mm\*2385mm

Advertising area: 4.29 m²

Solar glass power: 150W

Battery capacity: 12V/40Ah

Cabinet material: galvanized sheet (stainless steel) +tempered glass

Surface treatment: heat electrostatic

## Applicable scope

It is suitable for public places where there are many crowd activities at night, such as main streets, residential areas, parking lots, hotels, tourist areas, etc. Whether it is hotels, restaurants, shopping malls, gas stations, or airports, railway stations, subway stations, etc., light box advertisements are everywhere visible. Light box advertisements have become an important means of attracting the public for Chinese and foreign companies and institutions to promote their image and display their brands, and frequently appear in various public places. Even in today's digital and information-based development, they also play a pivotal role.