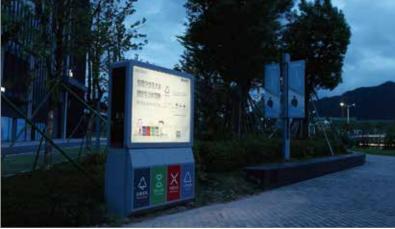

# SOLAR GARBAGE SORTING BOX

# Solar Advertising Light Box with Dustbin

#### Model Number: CD-FL-1

Size: 1600mm\*600mm\*2200mm Advertising area: 3.28 m² Solar glass power: 150W Battery capacity: 12V/40A

#### Model Number: CD-ZL-1

Size: 3680mm\*1200mm\*2810mm Advertising area: 3.64 m² Solar glass power: 600W Battery capacity: 24V/125Ah