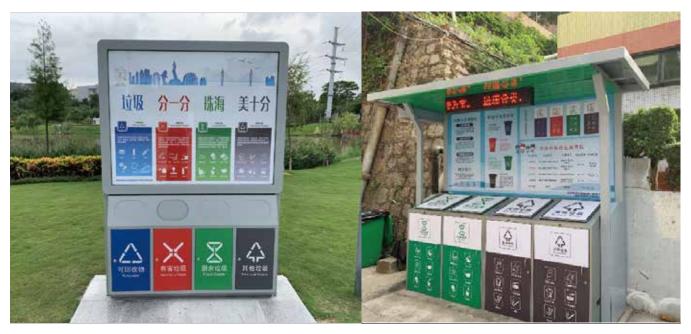

# SOLAR GARBAGE SORTING BOX

# Solar Advertising Light Box with Dustbin

#### Model Number: CD-FL-1

Size: 1600mm\*600mm\*2200mm Advertising area: 3.28 m² Solar glass power: 150W Battery capacity: 12V/40A

#### Model Number: CD-ZL-1

Size: 3680mm\*1200mm\*2810mm Advertising area: 3.64 m² Solar glass power: 600W Battery capacity: 24V/125Ah

# SOLAR GARBAGE SORTING KIOSK

# Four classification garbage kiosk

Size: 4600mm\*1400mm\*3100mm Advertising area: 0.88 m²\*2 3.98 m²\*2

Optional functions: LED text broadcast, publicity soft film light box, intelligent time control, monitoring system, intelligent background. Cabinet material: galvanized sheet (stainless steel) + tempered