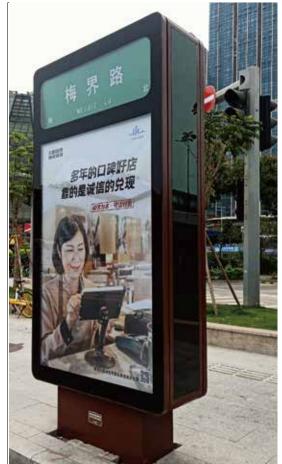

# SOLAR ROAD NAMEPLATE LIGHT BOX

#### Model number: CD-LMP-1

Dimensions: 1400mm×420mm×2835mm

Advertising area: 4.29 m² Solar glass power 250W

Battery capacity: 12V/60Ah

Cabinet material: galvanized sheet (stainless steel)+tempered glass

Surface treatment: heat electrostatic spraying, baking paint

Power supply mode: solar glass

Installation method: cement foundation + anchor bolts

# Signs, billboards

There are a large number of applications in party building, revolutionary cultural propaganda, civilized policy propaganda, tourist attractions, garden parks, etc., and government public information dissemination.

## Features

DC 12V working voltage, safe and reliable

Save electricity and construction costs

150W-250W generating power

40-80AH lithium battery, wide temperature resistance.

Easy to construct

**Exclusive Patent** 