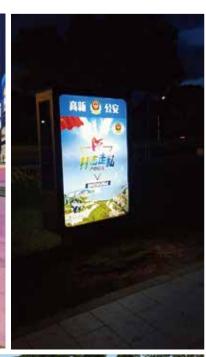

rature electrostatic spraying, baking

paint

Power supply mode: solar glass

Installation method: cement foundation + anchor bolts



# Smart Solar Garbage Sorting Kiosk



- Web video camera
- Information screen and advertising screen
- Voice playback
- Smart monitoring system
- Foot pedal
- Infrared sensor automatic opening box
- Overfill Alarm Sensor

# Smart Garbage Room

Optional configurations for intelligent garbage room production: QR code, card making and delivery, full bucket warning, light box street signs, management system, 7-inch publicity screen, empty space, weight detection, ventilation fan and other intelligent configurations.

Applicable scenarios: It can be placed in outdoor public areas such as communities, office areas, and commercial centers.



# CASE DISPLAY