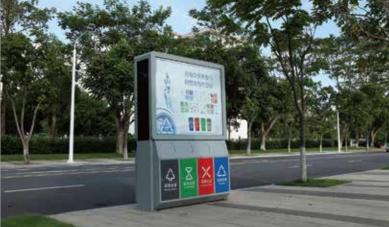

# SOLAR GARBAGE SORTING BOX

# Solar Advertising Light Box with Dustbin

#### Model Number: CD-FL-1

Size: 1600mm\*600mm\*2200mm Advertising area: 3.28 m² Solar glass power: 150W Battery capacity: 12V/40A

#### Model Number: CD-ZL-1

Size: 3680mm\*1200mm\*2810mm Advertising area: 3.64 m² Solar glass power: 600W Battery capacity: 24V/125Ah