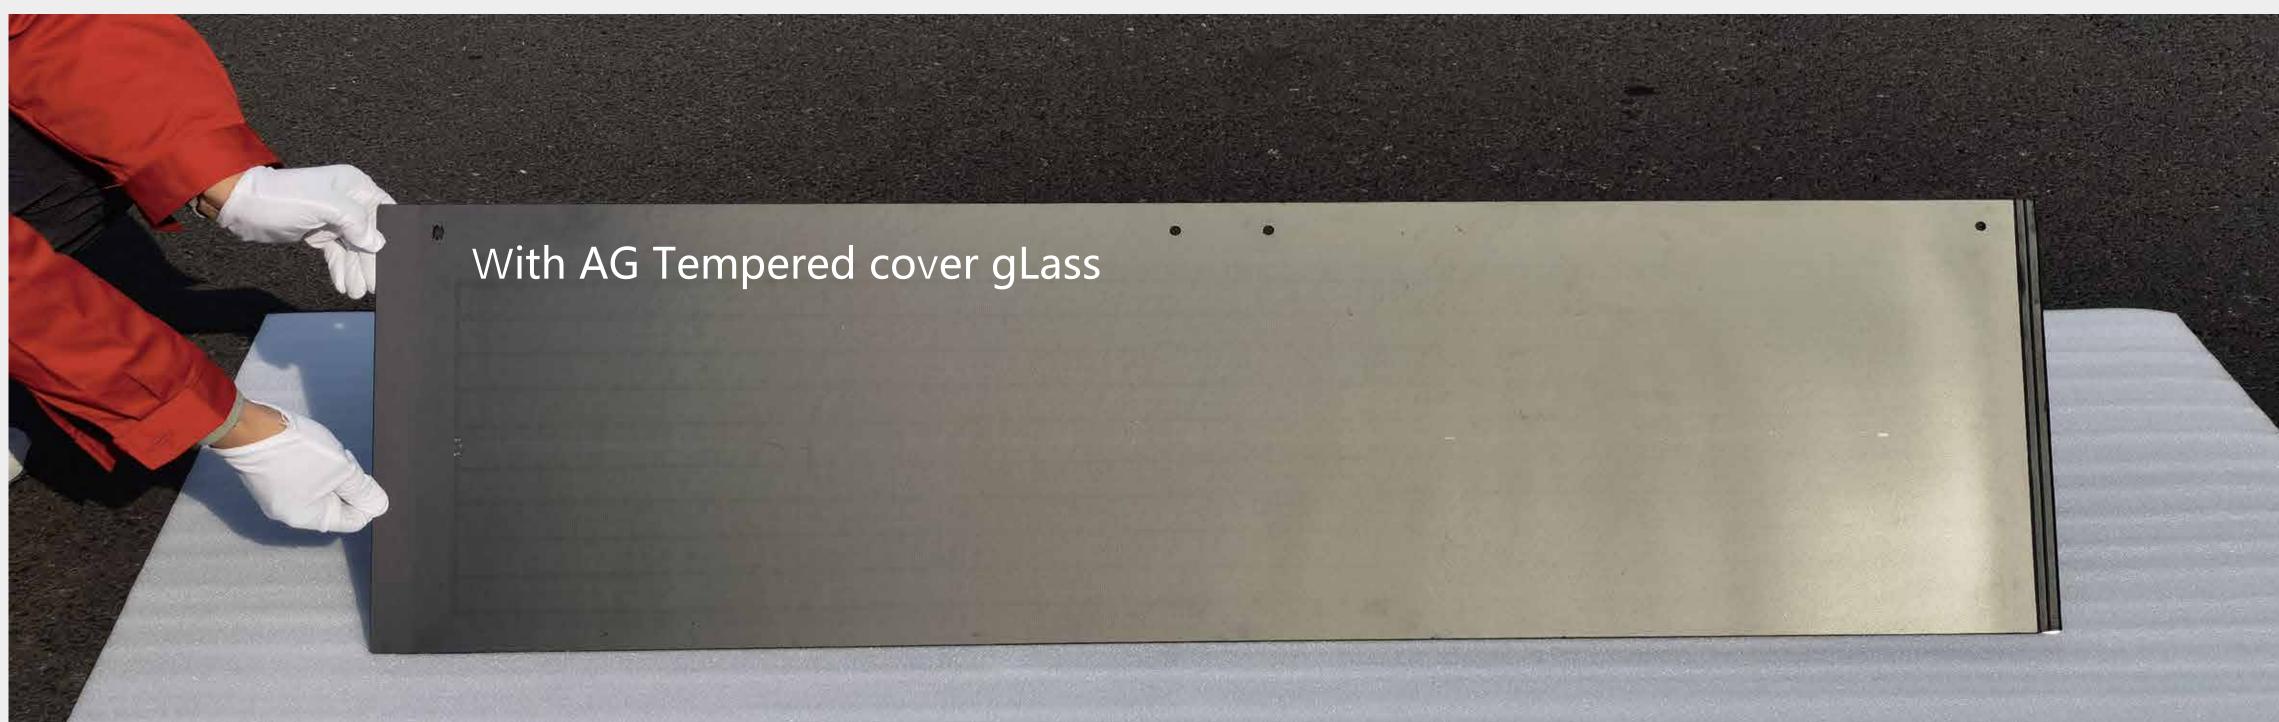

**Size** 630\*390mm 1240\*390mm **Materials:** 

Mono solar cell Tempered Glass

Wind loading Withstand 15th typhoon

Warranty 25 years

### For the first time, the screen level AG anti - glare technology is applied for the solar tiles .

Not only can reduce the glass light reflection, light pollution, but also can effectively hide the internal power generation unit . From a certain Angle , the power generating unit inside the glass is completely invisible.

### (3.2mm AG tempered Glass)/(SPO)/(Black Solar Cells)/(SPO)/(2.0 tempered glass)

| Model Type           | <b>Theoretical Power</b> | <b>Real Power</b> | Size             | EFF   |
|----------------------|--------------------------|-------------------|------------------|-------|
| Main tile BIAB14B    | 80.38W                   | 70W               | 1240 x 390 x 6mm | 17.2% |
| Main tile(no power)  |                          |                   | 1240 x 390 x 6mm |       |
| Minor tile SIAB6B    | 34.45W                   | 30W               | 630 x 390 x 6mm  | 15.0% |
| Minor tile(no power) |                          |                   | 630 x 390 x 6mm  |       |