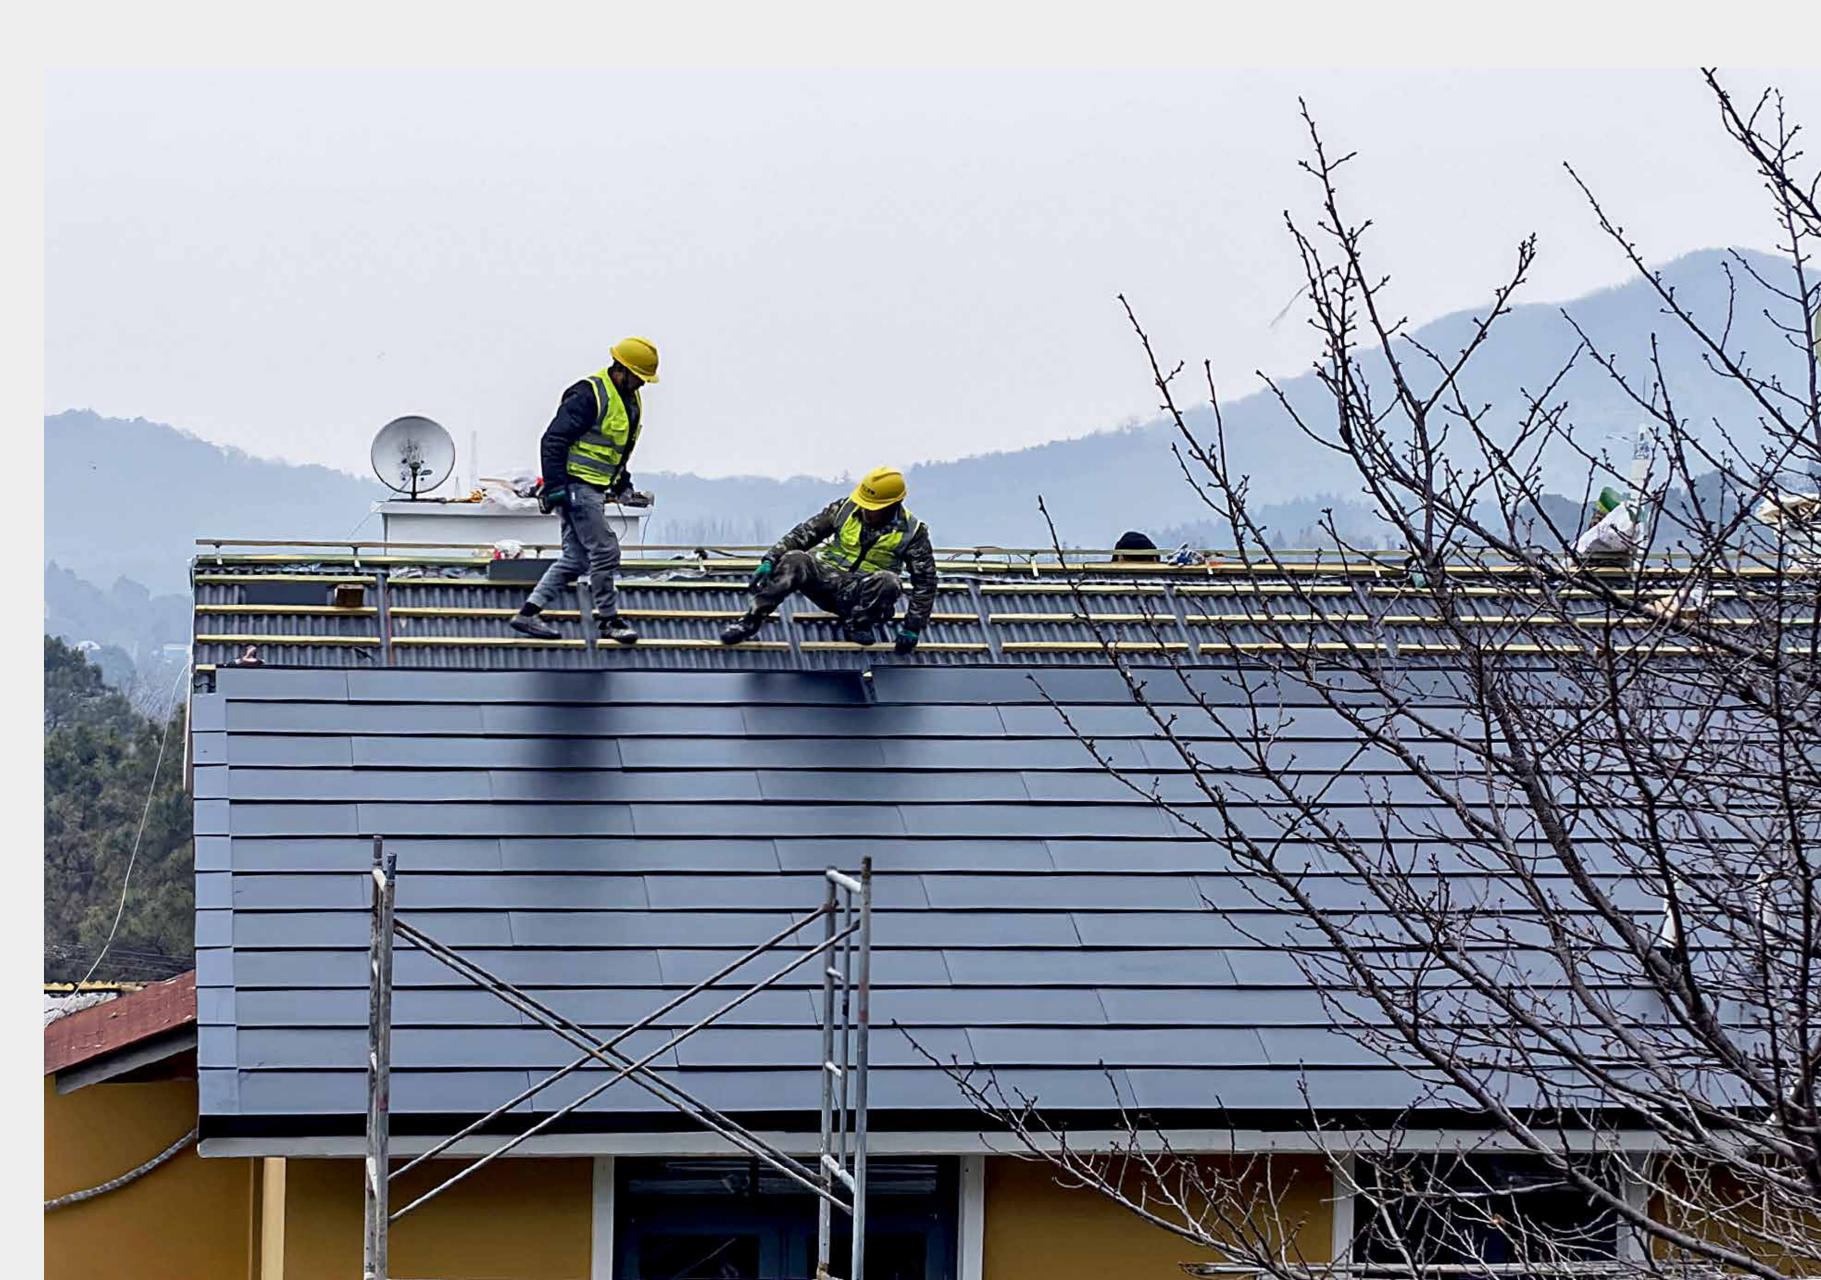

90 x 6mm |       |
| Minor tile SIAB6B    | 34.45W                   | 30W               | 630 x 390 x 6mm  | 15.0% |
| Minor tile(no power) |                          |                   | 630 x 390 x 6mm  |       |







# **Professional construction** with ultra long warranty

Inverter, grid - connected electrical box, cable and accessories

(3)

4

Solar roof tiles

PFW plate Laminated in factory 2

- Antiseptic wood hanging tile
  Corrugated asphalt
- waterproof board
- 3. Polyurethane insulation
- 4. Counter batten
- 5. Polypropylene layer

Roof truss













# **Project case** Before roofing renovation





### **Project case** PFW plate installation







### **Project case**

### Transporting solar tiles onto the roof







### **Project case** Solar tiles installation





### **Project case**













原業