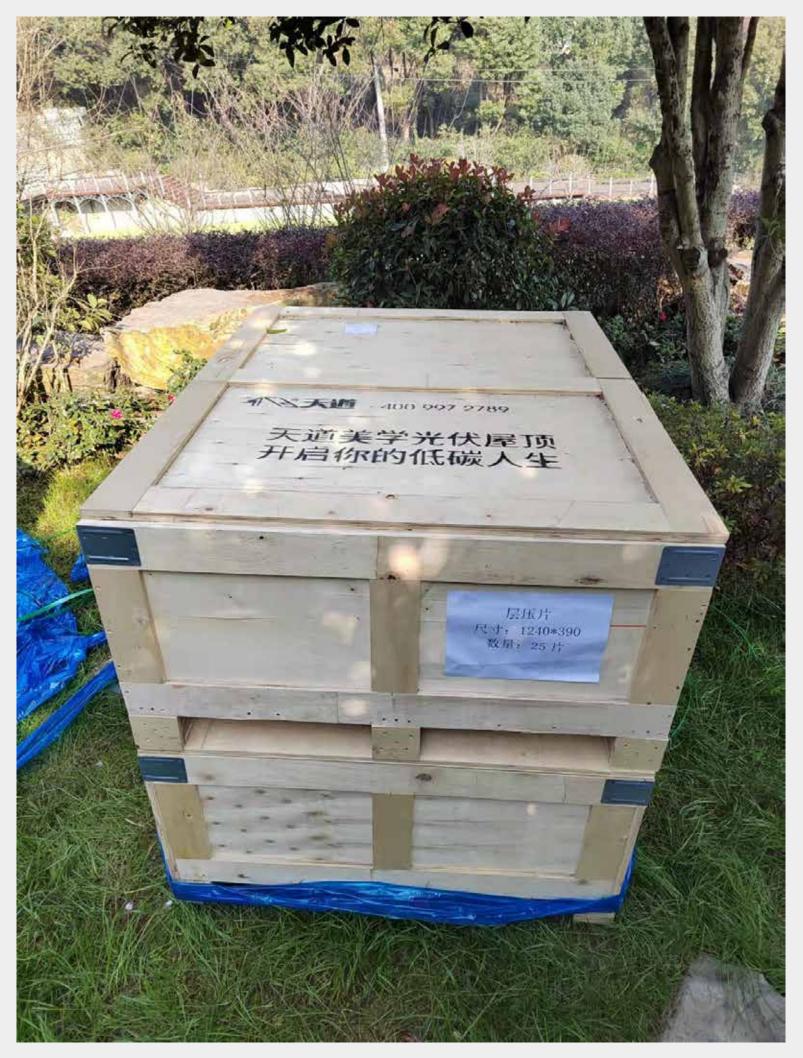

|                   | 1240 x 390 x 6mm |       |
| Minor tile SIAB6B    | 34.45W                   | 30W               | 630 x 390 x 6mm  | 15.0% |
| Minor tile(no power) |                          |                   | 630 x 390 x 6mm  |       |







# **Professional construction** with ultra long warranty

Inverter, grid - connected electrical box, cable and accessories

(3)

4

Solar roof tiles

PFW plate Laminated in factory 2

- Antiseptic wood hanging tile
  Corrugated asphalt
- waterproof board
- 3. Polyurethane insulation
- 4. Counter batten
- 5. Polypropylene layer

Roof truss













# **Project case** Before roofing renovation





### **Project case** PFW plate installation







### **Project case**

### Transporting solar tiles onto the roof







### **Project case** Solar tiles installation





### **Project case**













原業