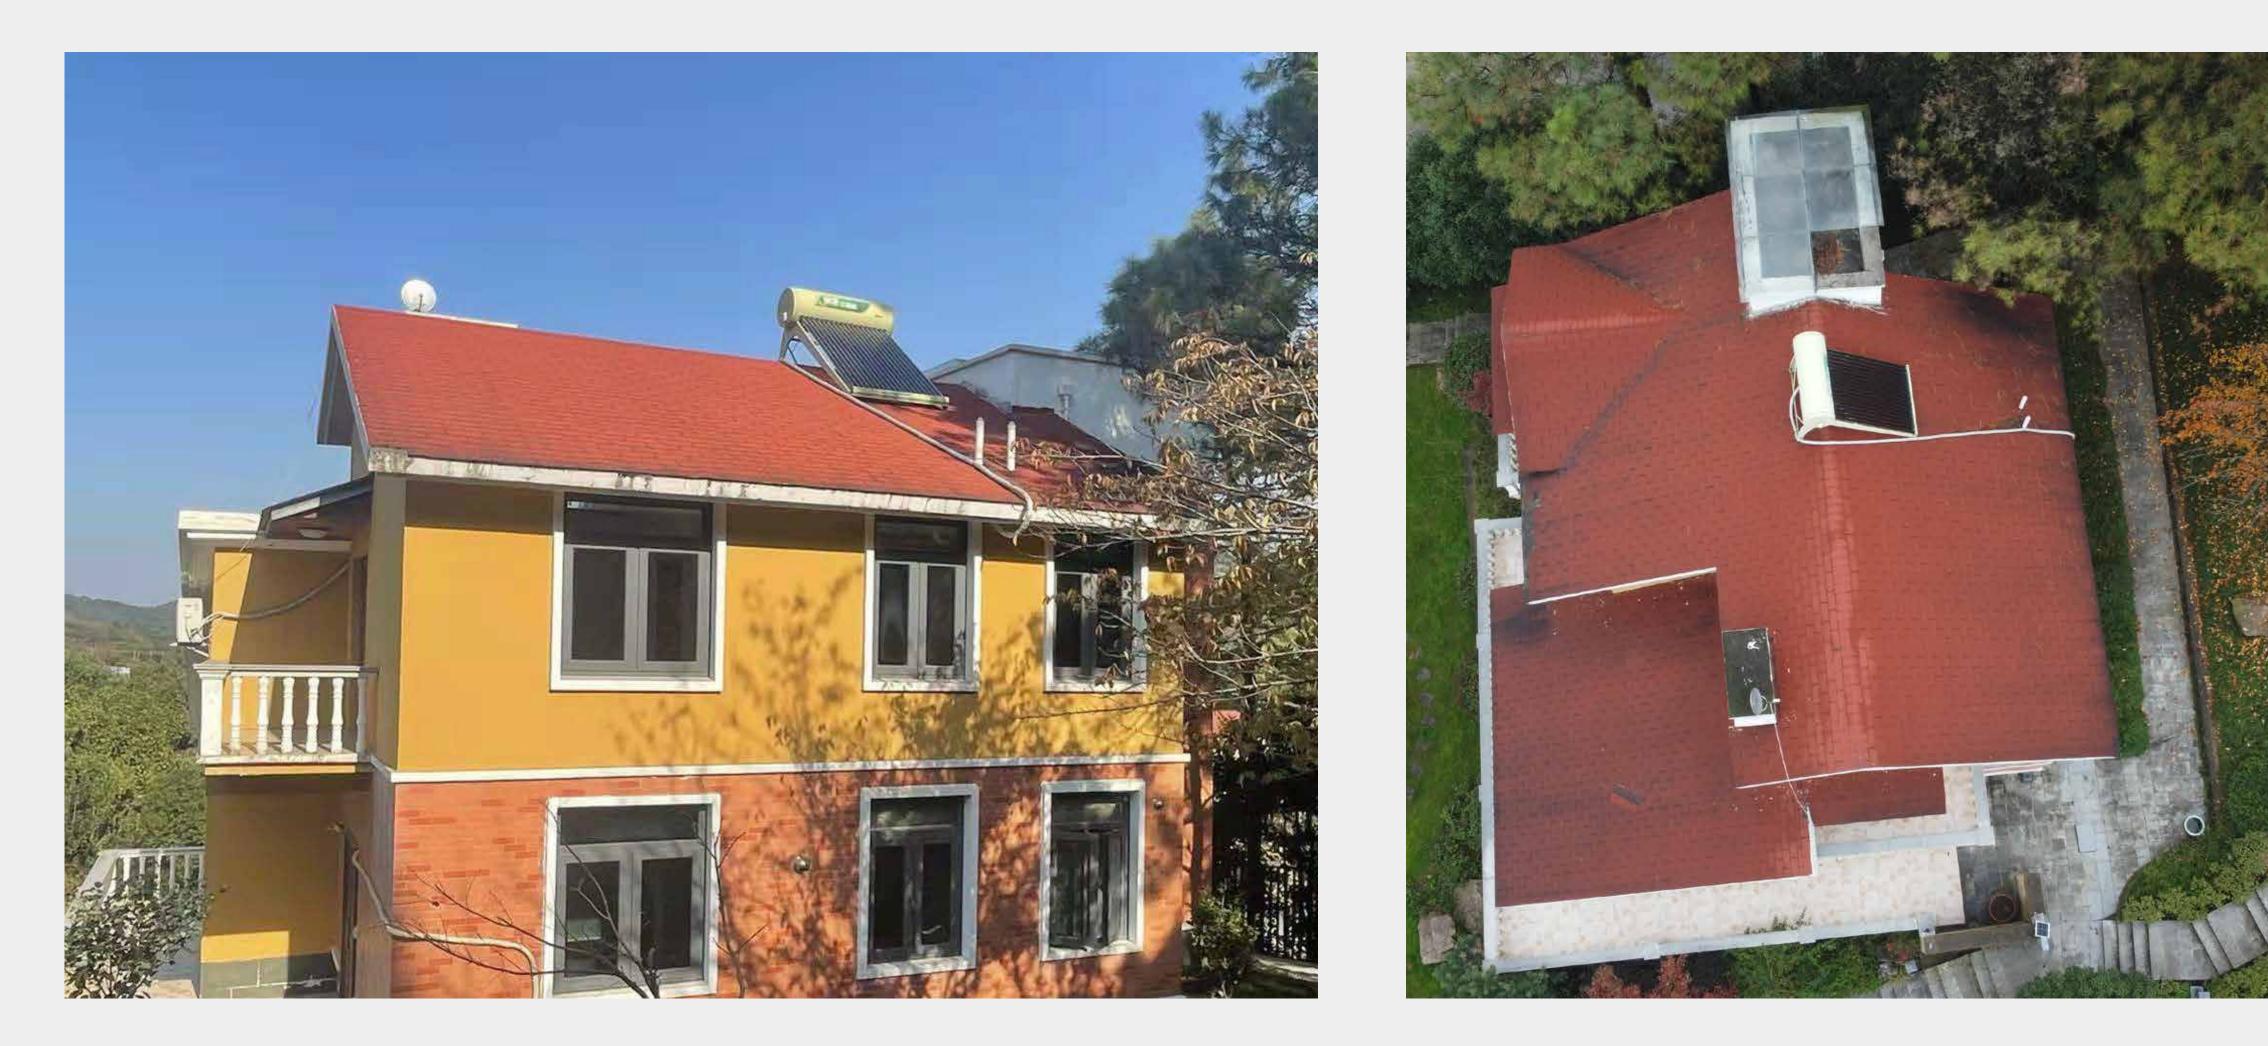

ain tile BIAB14B    | 80.38W                   | 70W               | 1240 x 390 x 6mm | 17.2% |
| Main tile(no power)  |                          |                   | 1240 x 390 x 6mm |       |
| Minor tile SIAB6B    | 34.45W                   | 30W               | 630 x 390 x 6mm  | 15.0% |
| Minor tile(no power) |                          |                   | 630 x 390 x 6mm  |       |







# **Professional construction** with ultra long warranty

Inverter, grid - connected electrical box, cable and accessories

(3)

4

Solar roof tiles

PFW plate Laminated in factory 2

- Antiseptic wood hanging tile
  Corrugated asphalt
- waterproof board
- 3. Polyurethane insulation
- 4. Counter batten
- 5. Polypropylene layer

Roof truss













# **Project case** Before roofing renovation





### **Project case** PFW plate installation







### **Project case**

### Transporting solar tiles onto the roof







### **Project case** Solar tiles installation





### **Project case**













原業