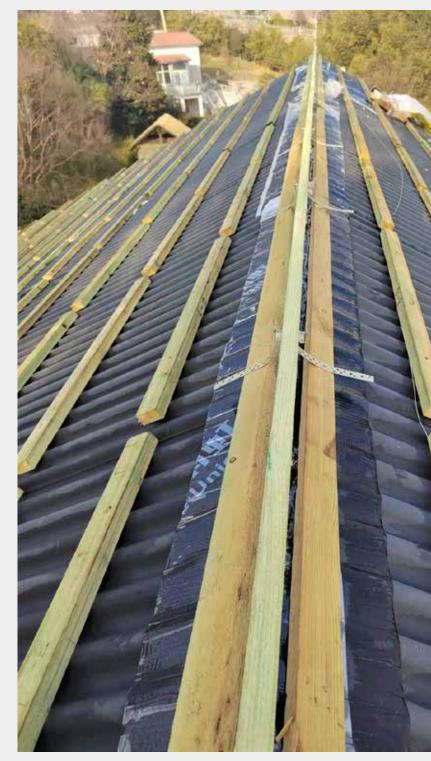

W               | 1240 x 390 x 6mm | 17.2% |
| Main tile(no power)  |                          |                   | 1240 x 390 x 6mm |       |
| Minor tile SIAB6B    | 34.45W                   | 30W               | 630 x 390 x 6mm  | 15.0% |
| Minor tile(no power) |                          |                   | 630 x 390 x 6mm  |       |







# **Professional construction** with ultra long warranty

Inverter, grid - connected electrical box, cable and accessories

(3)

4

Solar roof tiles

PFW plate Laminated in factory 2

- Antiseptic wood hanging tile
  Corrugated asphalt
- waterproof board
- 3. Polyurethane insulation
- 4. Counter batten
- 5. Polypropylene layer

Roof truss













# **Project case** Before roofing renovation





### **Project case** PFW plate installation







### **Project case**

### Transporting solar tiles onto the roof







### **Project case** Solar tiles installation





### **Project case**













原業