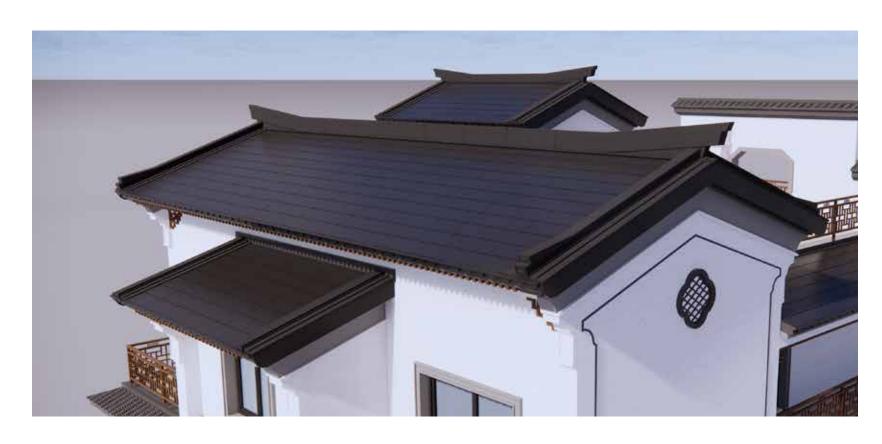

### For the first time, the screen level AG anti - glare technology is applied for the solar tiles .

Not only can reduce the glass light reflection, light pollution, but also can effectively hide the internal power generation unit . From a certain Angle , the power generating unit inside the glass is completely invisible.

**Health :** ventilated roof to take away moisture , keeps the roof in a dry condition, more healthier .

Display level anti-glare technology ,super matte (reduce light reflection , light pollution ) . Internal power generation unit hidden technology , delicate roof texture