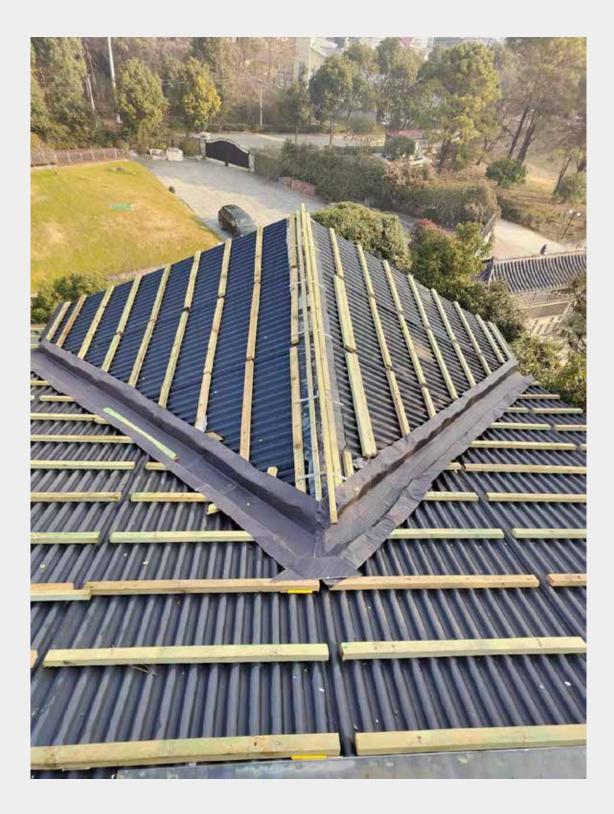

70W               | 1240 x 390 x 6mm | 17.2% |
| Main tile(no power)  |                          |                   | 1240 x 390 x 6mm |       |
| Minor tile SIAB6B    | 34.45W                   | 30W               | 630 x 390 x 6mm  | 15.0% |
| Minor tile(no power) |                          |                   | 630 x 390 x 6mm  |       |







# **Professional construction** with ultra long warranty

Inverter, grid - connected electrical box, cable and accessories

(3)

4

Solar roof tiles

PFW plate Laminated in factory 2

- Antiseptic wood hanging tile
  Corrugated asphalt
- waterproof board
- 3. Polyurethane insulation
- 4. Counter batten
- 5. Polypropylene layer

Roof truss













# **Project case** Before roofing renovation





### **Project case** PFW plate installation







### **Project case**

### Transporting solar tiles onto the roof







### **Project case** Solar tiles installation





### **Project case**













原業