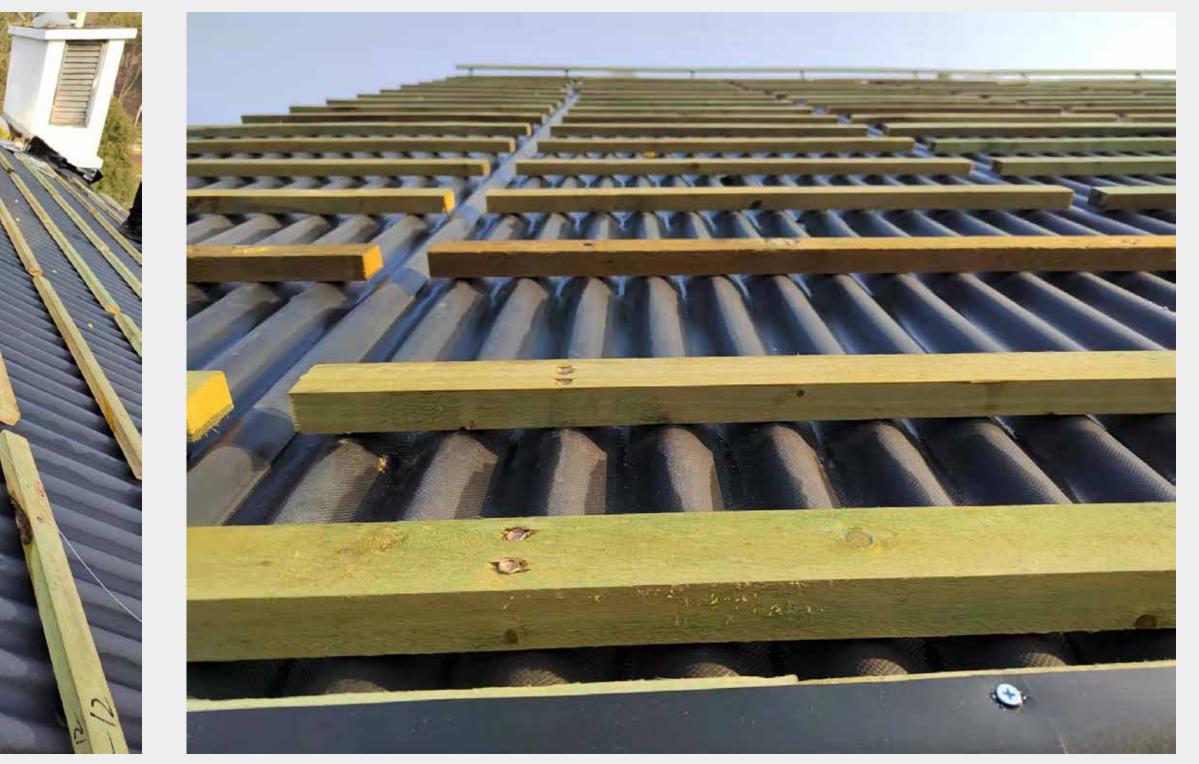

| 1240 x 390 x 6mm | 17.2% |
| Main tile(no power)  |                          |                   | 1240 x 390 x 6mm |       |
| Minor tile SIAB6B    | 34.45W                   | 30W               | 630 x 390 x 6mm  | 15.0% |
| Minor tile(no power) |                          |                   | 630 x 390 x 6mm  |       |







# **Professional construction** with ultra long warranty

Inverter, grid - connected electrical box, cable and accessories

(3)

4

Solar roof tiles

PFW plate Laminated in factory 2

- Antiseptic wood hanging tile
  Corrugated asphalt
- waterproof board
- 3. Polyurethane insulation
- 4. Counter batten
- 5. Polypropylene layer

Roof truss













# **Project case** Before roofing renovation





### **Project case** PFW plate installation







### **Project case**

### Transporting solar tiles onto the roof







### **Project case** Solar tiles installation





### **Project case**













原業