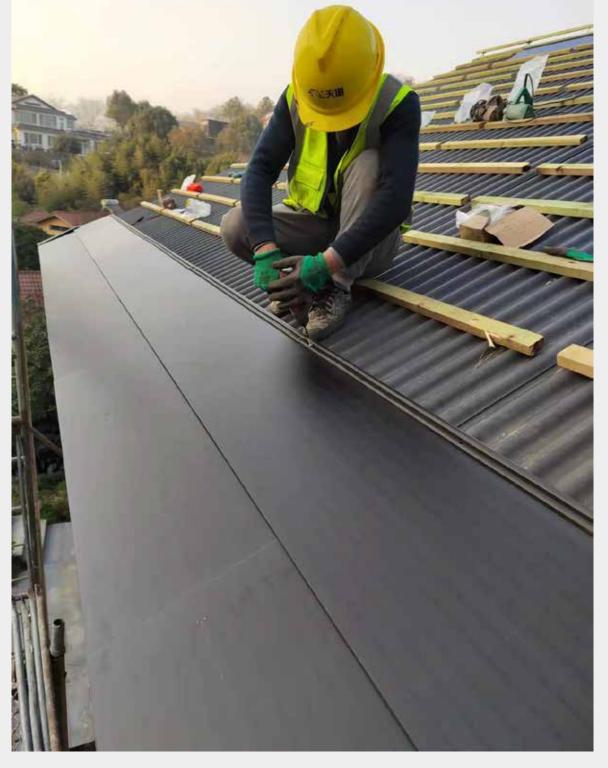

390 x 6mm |       |
| Minor tile SIAB6B    | 34.45W                   | 30W               | 630 x 390 x 6mm  | 15.0% |
| Minor tile(no power) |                          |                   | 630 x 390 x 6mm  |       |







# **Professional construction** with ultra long warranty

Inverter, grid - connected electrical box, cable and accessories

(3)

4

Solar roof tiles

PFW plate Laminated in factory 2

- Antiseptic wood hanging tile
  Corrugated asphalt
- waterproof board
- 3. Polyurethane insulation
- 4. Counter batten
- 5. Polypropylene layer

Roof truss













# **Project case** Before roofing renovation





### **Project case** PFW plate installation







### **Project case**

### Transporting solar tiles onto the roof







### **Project case** Solar tiles installation





### **Project case**













原業