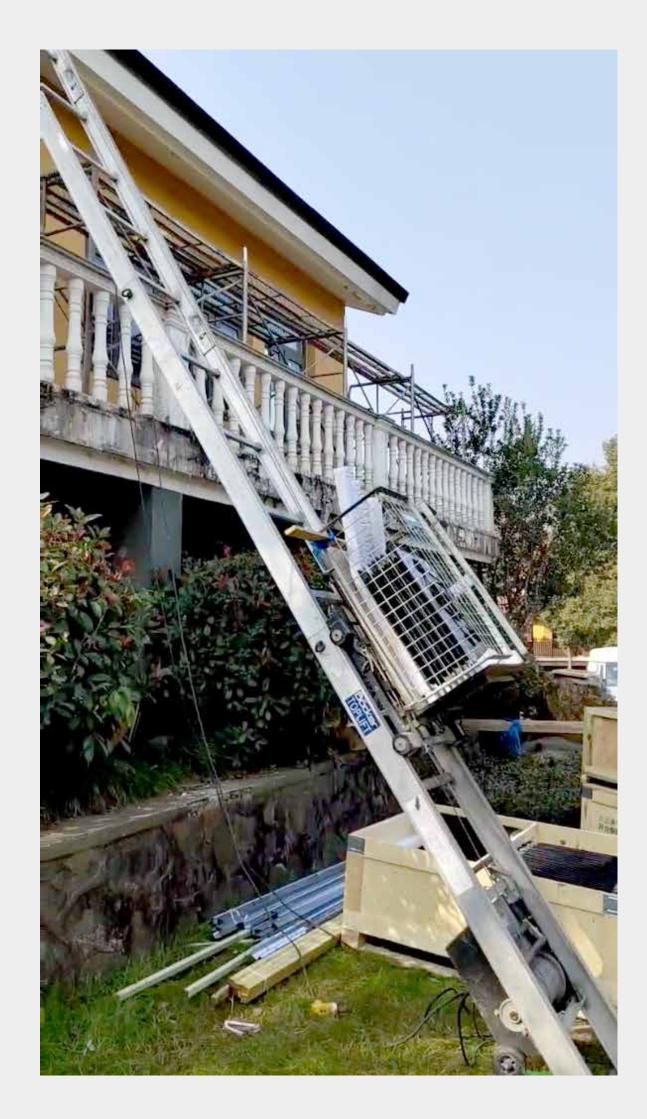

|                   | 1240 x 390 x 6mm |       |
| Minor tile SIAB6B    | 34.45W                   | 30W               | 630 x 390 x 6mm  | 15.0% |
| Minor tile(no power) |                          |                   | 630 x 390 x 6mm  |       |







# **Professional construction** with ultra long warranty

Inverter, grid - connected electrical box, cable and accessories

(3)

4

Solar roof tiles

PFW plate Laminated in factory 2

- Antiseptic wood hanging tile
  Corrugated asphalt
- waterproof board
- 3. Polyurethane insulation
- 4. Counter batten
- 5. Polypropylene layer

Roof truss













# **Project case** Before roofing renovation





### **Project case** PFW plate installation







### **Project case**

### Transporting solar tiles onto the roof







### **Project case** Solar tiles installation





### **Project case**













原業