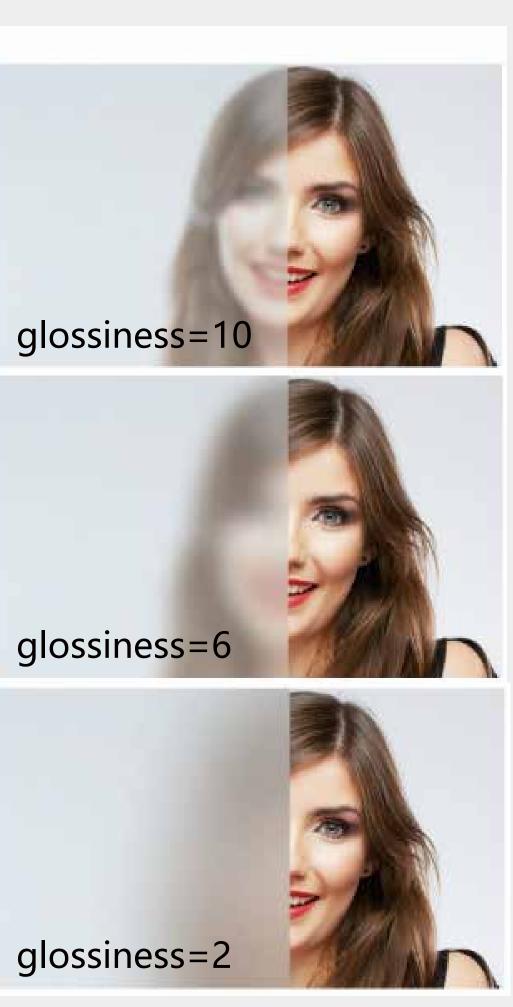

### For the first time, the screen level AG anti - glare technology is applied for the solar tiles .

Not only can reduce the glass light reflection, light pollution, but also can effectively hide the internal power generation unit . From a certain Angle , the power generating unit inside the glass is completely invisible.

**Health :** ventilated roof to take away moisture , keeps the roof in a dry condition, more healthier .

Display level anti-glare technology ,super matte (reduce light reflection , light pollution ) . Internal power generation unit hidden technology , delicate roof texture