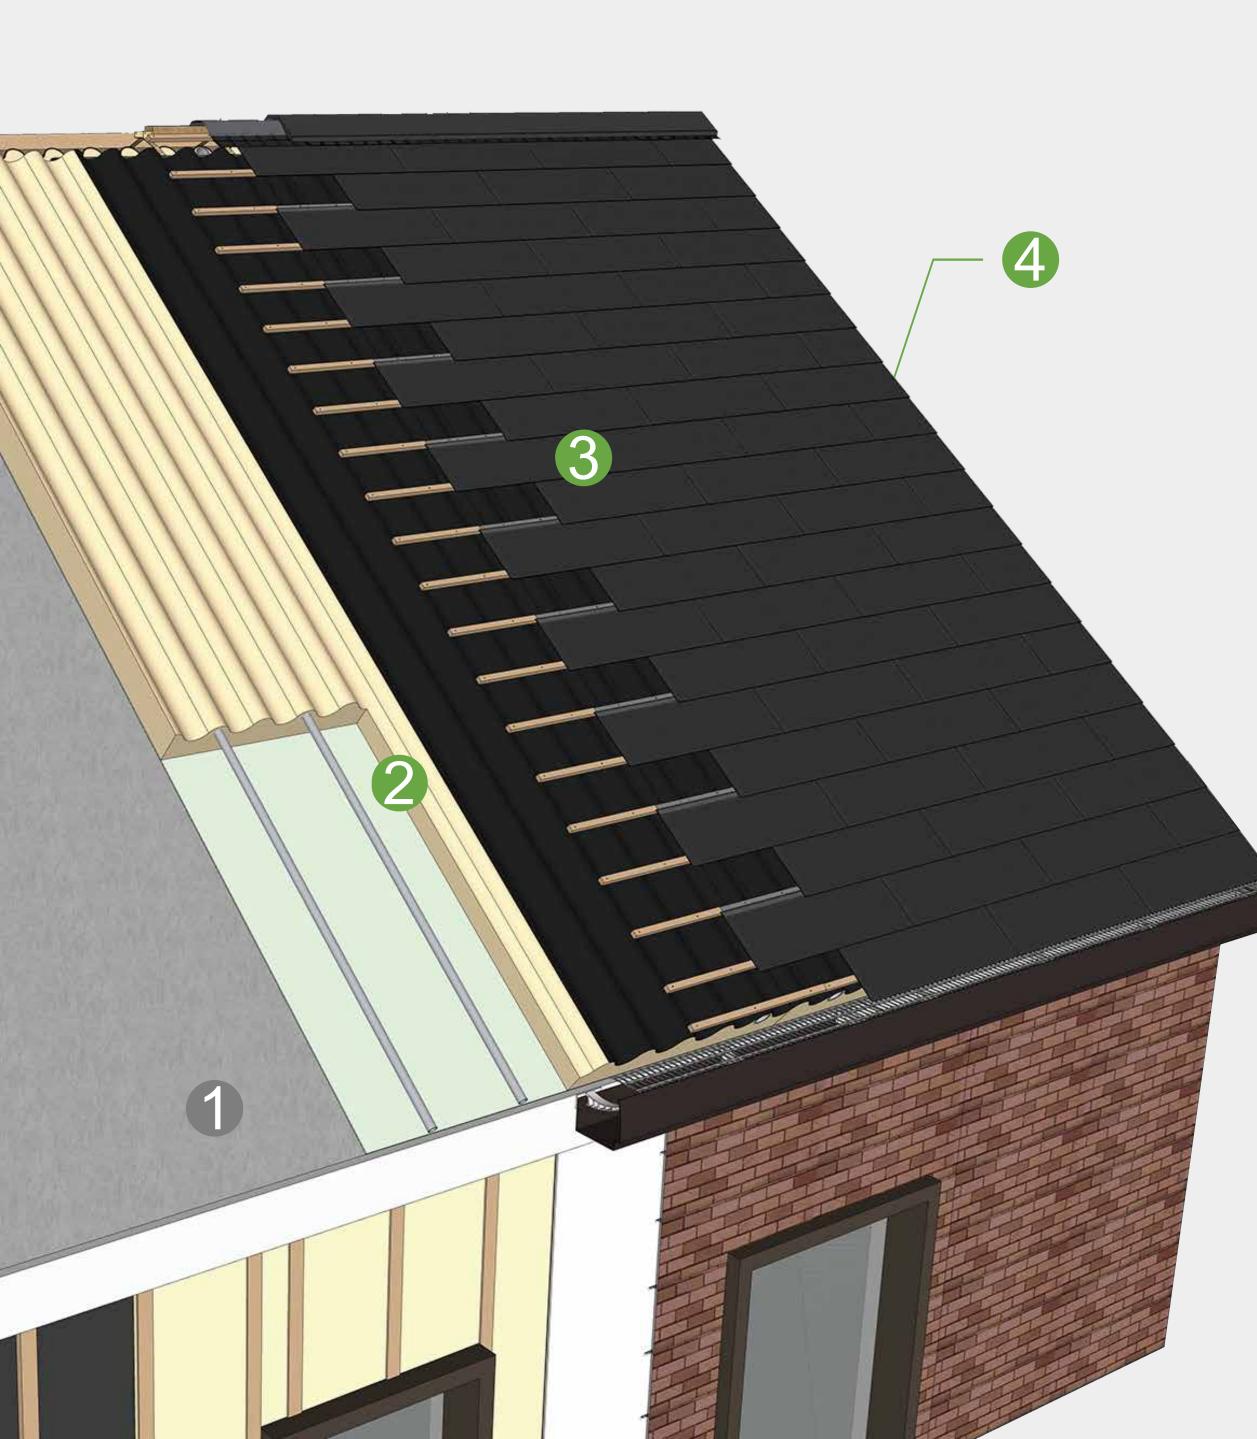

Product structure:

# **Professional construction** with ultra long warranty

Inverter, grid - connected electrical box, cable and accessories

(3)

4

Solar roof tiles

PFW plate Laminated in factory 2

- Antiseptic wood hanging tile
  Corrugated asphalt
- waterproof board
- 3. Polyurethane insulation
- 4. Counter batten
- 5. Polypropylene layer

Roof truss