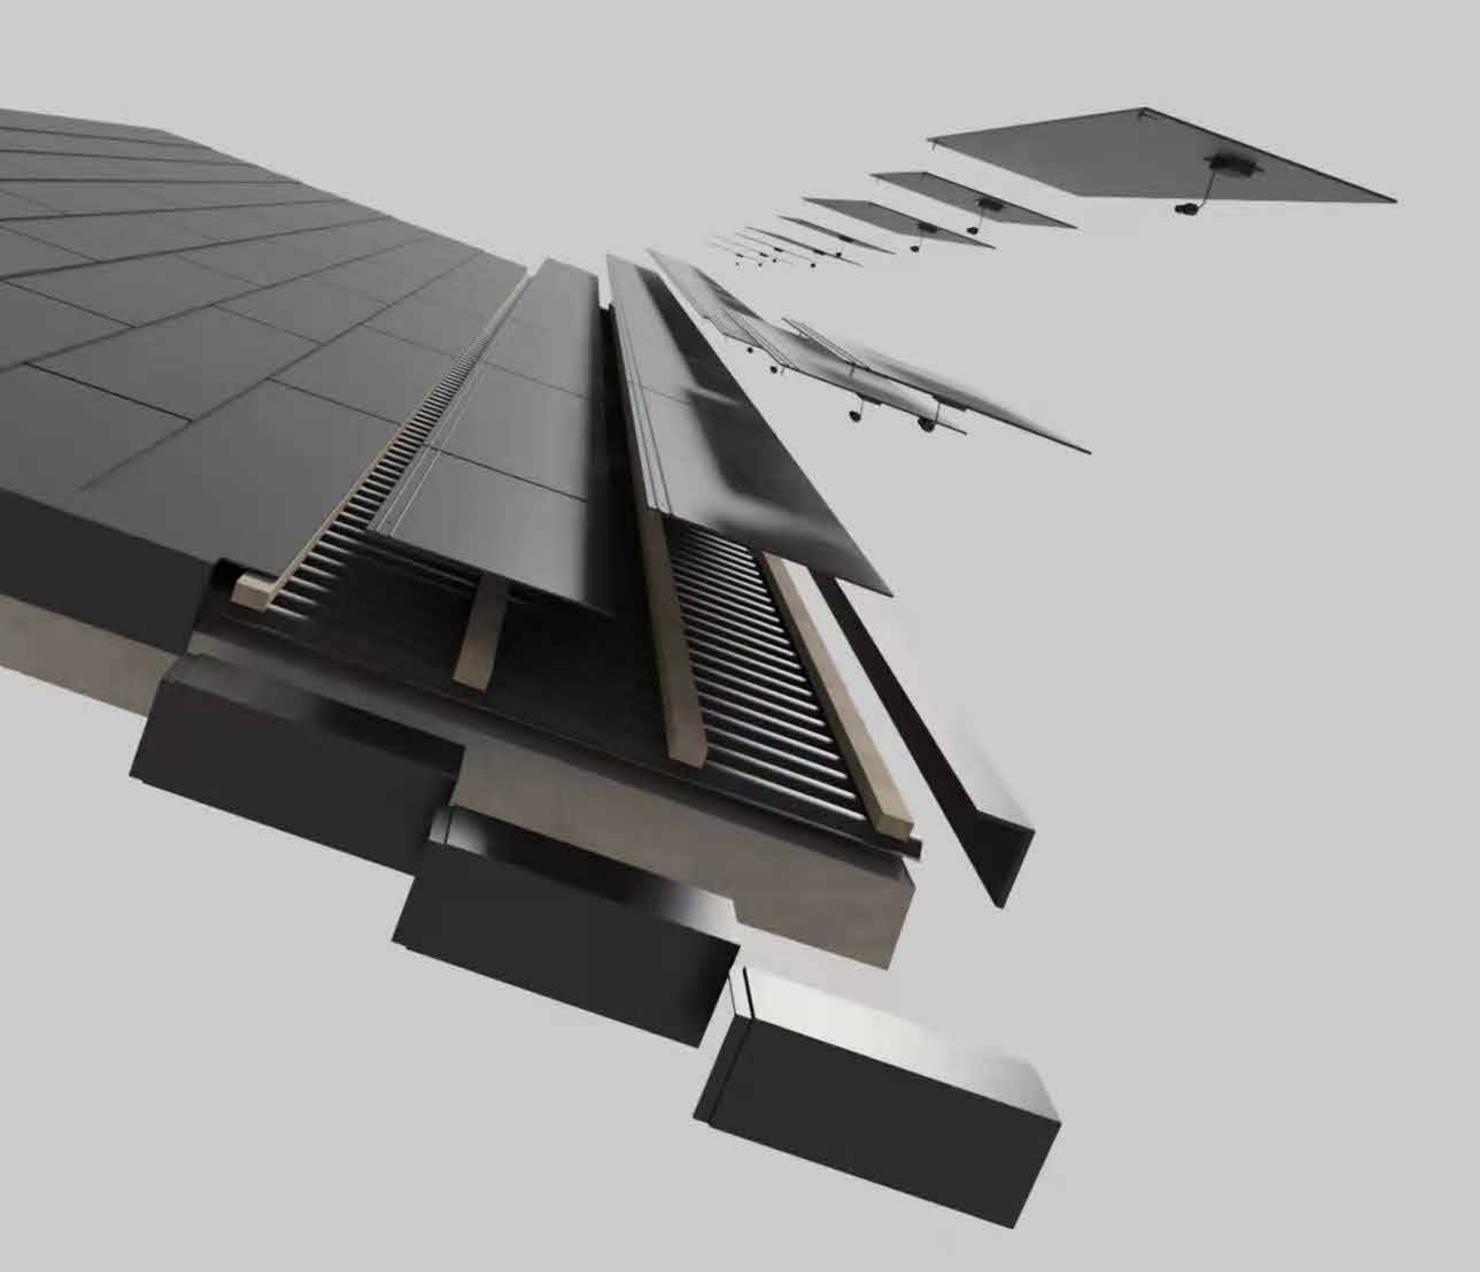

Product structure:

### (3.2mm AG tempered Glass)/(SPO)/(Black Solar Cells)/(SPO)/(2.0 tempered glass)

| Model Type           | <b>Theoretical Power</b> | <b>Real Power</b> | Size             | EFF   |
|----------------------|--------------------------|-------------------|------------------|-------|
| Main tile BIAB14B    | 80.38W                   | 70W               | 1240 x 390 x 6mm | 17.2% |
| Main tile(no power)  |                          |                   | 1240 x 390 x 6mm |       |
| Minor tile SIAB6B    | 34.45W                   | 30W               | 630 x 390 x 6mm  | 15.0% |
| Minor tile(no power) |                          |                   | 630 x 390 x 6mm  |       |

# **Professional construction** with ultra long warranty

Inverter, grid - connected electrical box, cable and accessories

(3)

4

Solar roof tiles

PFW plate Laminated in factory 2

- Antiseptic wood hanging tile
  Corrugated asphalt
- waterproof board
- 3. Polyurethane insulation
- 4. Counter batten
- 5. Polypropylene layer