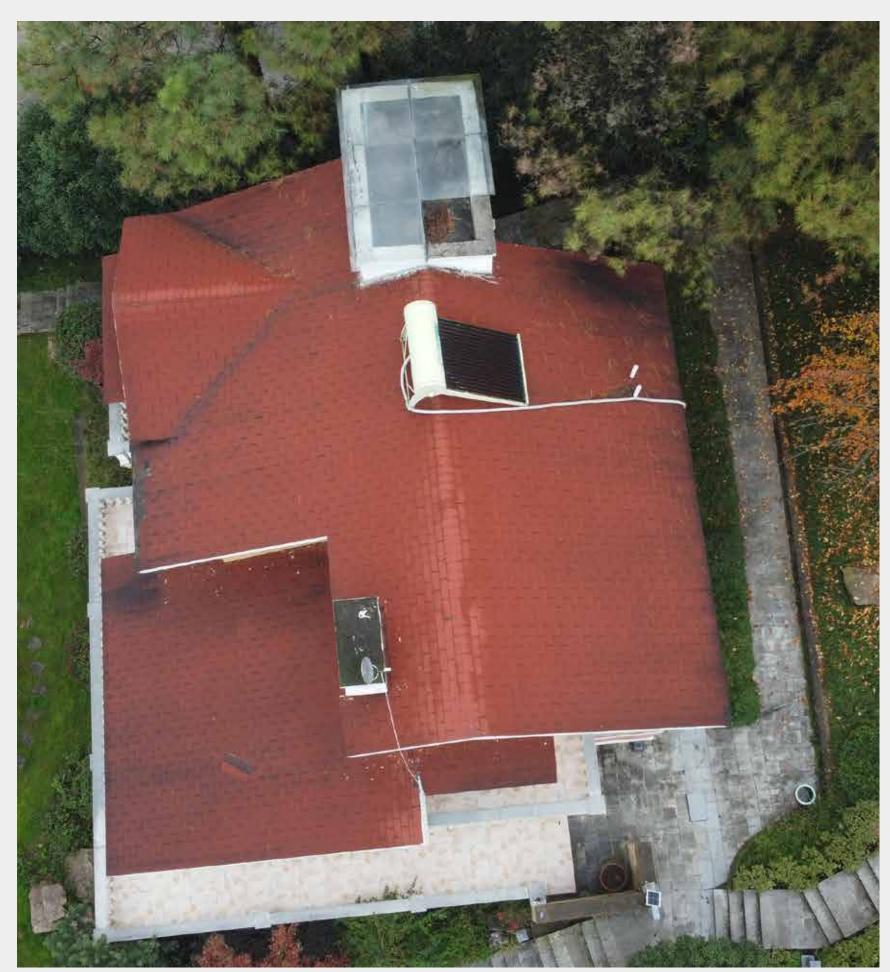

n tile BIAB14B    | 80.38W                   | 70W               | 1240 x 390 x 6mm | 17.2% |
| Main tile(no power)  |                          |                   | 1240 x 390 x 6mm |       |
| Minor tile SIAB6B    | 34.45W                   | 30W               | 630 x 390 x 6mm  | 15.0% |
| Minor tile(no power) |                          |                   | 630 x 390 x 6mm  |       |







# **Professional construction** with ultra long warranty

Inverter, grid - connected electrical box, cable and accessories

(3)

4

Solar roof tiles

PFW plate Laminated in factory 2

- Antiseptic wood hanging tile
  Corrugated asphalt
- waterproof board
- 3. Polyurethane insulation
- 4. Counter batten
- 5. Polypropylene layer

Roof truss













# **Project case** Before roofing renovation





### **Project case** PFW plate installation







### **Project case**

### Transporting solar tiles onto the roof







### **Project case** Solar tiles installation





### **Project case**













原業