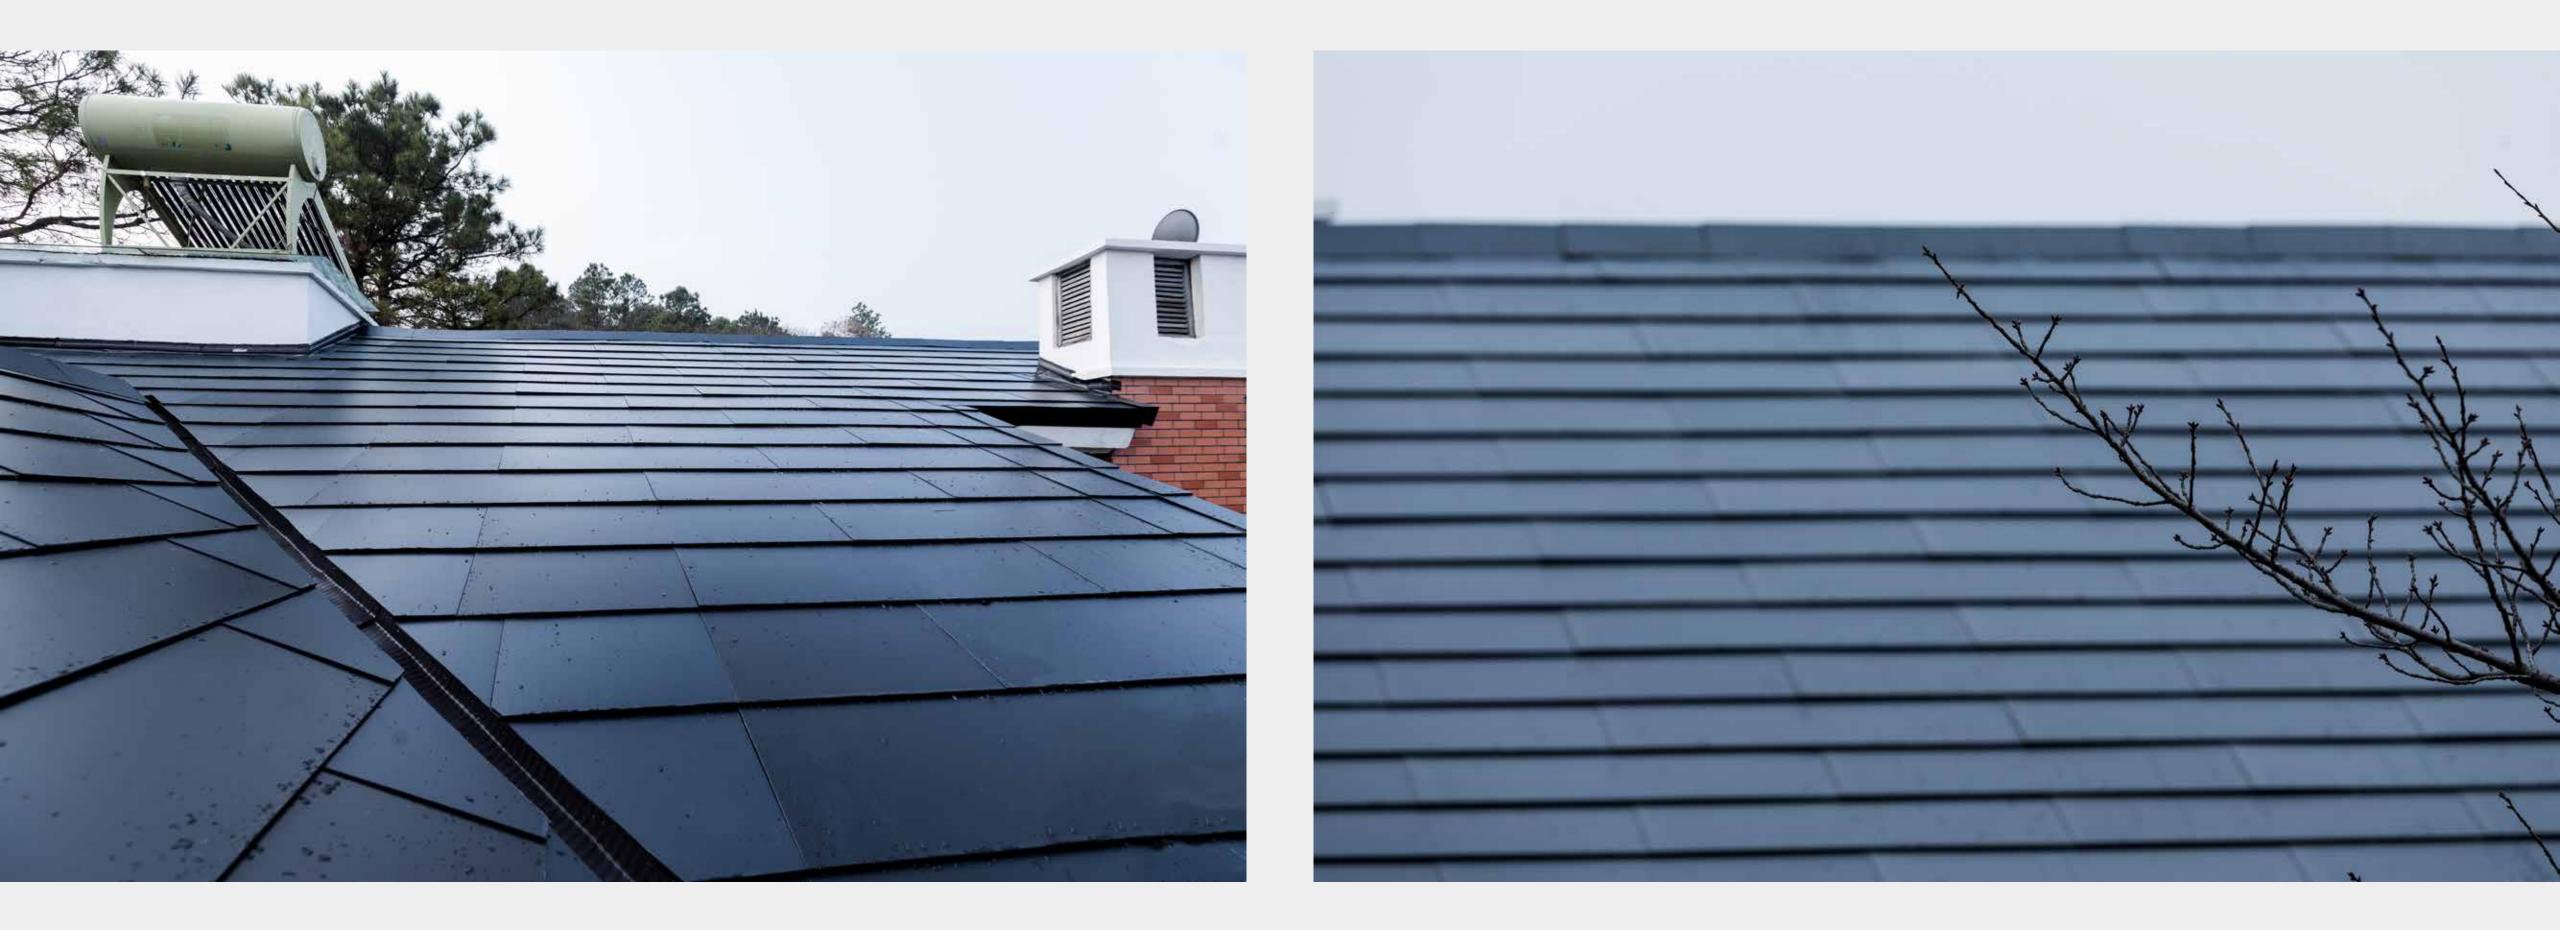

or tile SIAB6B    | 34.45W                   | 30W               | 630 x 390 x 6mm  | 15.0% |
| Minor tile(no power) |                          |                   | 630 x 390 x 6mm  |       |







# **Professional construction** with ultra long warranty

Inverter, grid - connected electrical box, cable and accessories

(3)

4

Solar roof tiles

PFW plate Laminated in factory 2

- Antiseptic wood hanging tile
  Corrugated asphalt
- waterproof board
- 3. Polyurethane insulation
- 4. Counter batten
- 5. Polypropylene layer

Roof truss













# **Project case** Before roofing renovation





### **Project case** PFW plate installation







### **Project case**

### Transporting solar tiles onto the roof







### **Project case** Solar tiles installation





### **Project case**













原業