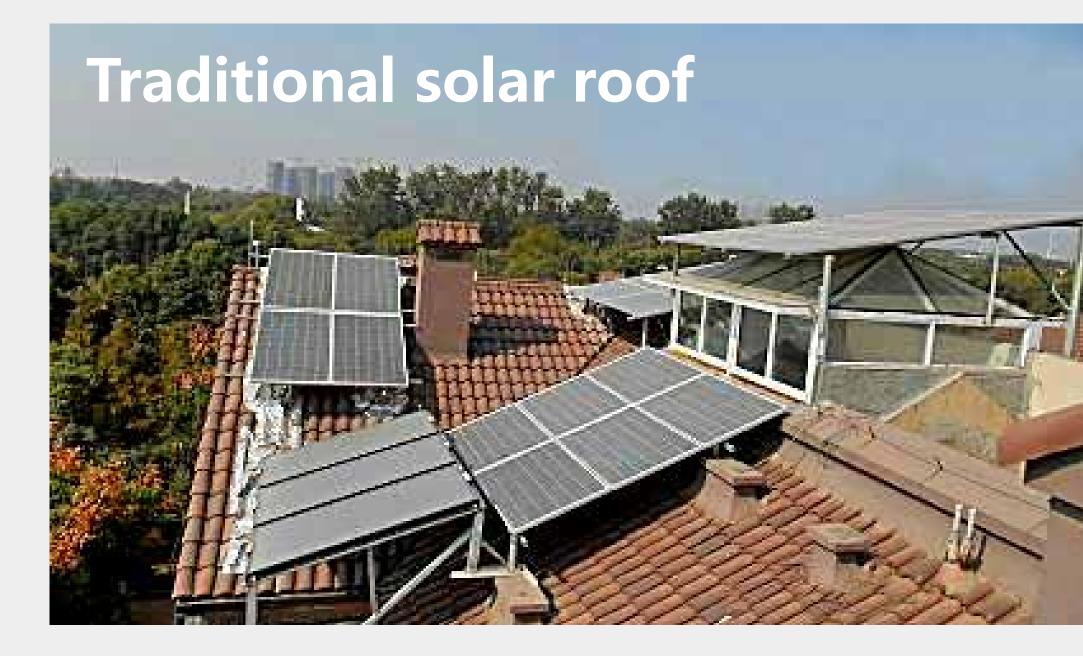

### Global annual tile roofing market (Total volume):

Total installation capacity could reaches

**Ugly:** Construction is messy, photovoltaic modules do not agree with building color, very ugly.

Water leakage: stents damage the waterproof layer, water leakage is a hidden danger.

**Danger:** stand on the roof, anti-wind uncovering performance is poor, safety risks.

**Light pollution:** the surface of solar glass reflects light strongly, and light pollution is serious.

**Aesthetics :** Aesthetic photovoltaic roof, with display level anti-glare technology, ultra-low glare, more texture.