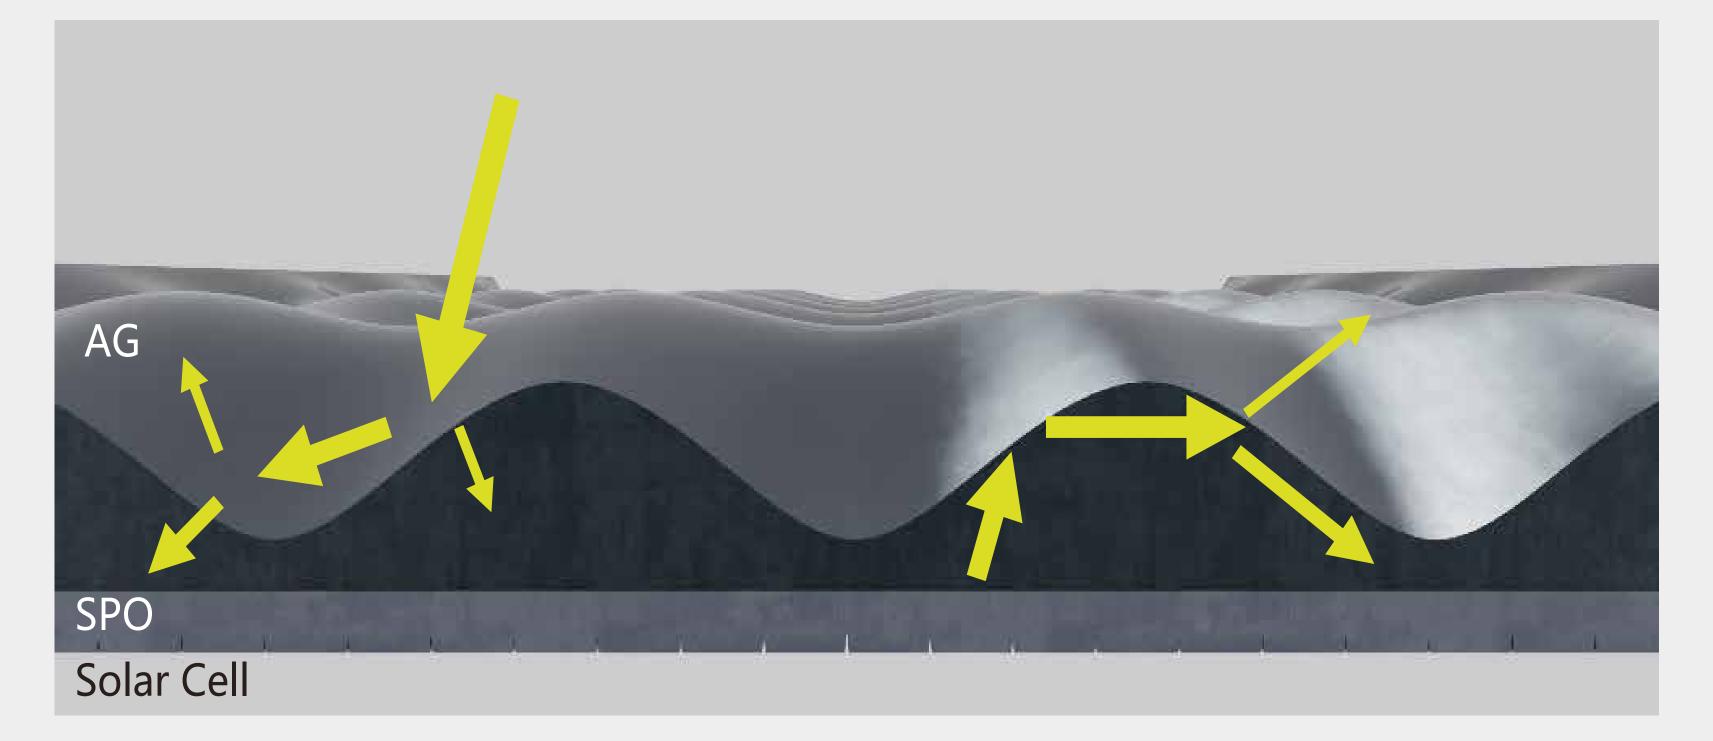

### For the first time, the screen level AG anti - glare technology is applied for the solar tiles .

Not only can reduce the glass light reflection, light pollution, but also can effectively hide the internal power generation unit . From a certain Angle , the power generating unit inside the glass is completely invisible.

**Health :** ventilated roof to take away moisture , keeps the roof in a dry condition, more healthier .

Display level anti-glare technology ,super matte (reduce light reflection , light pollution ) . Internal power generation unit hidden technology , delicate roof texture